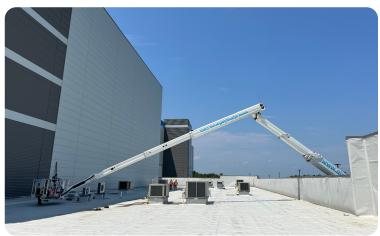

#### THE SOLUTION

Alpha Platforms deployed the 250-ft boom lift, selected for its 130-foot side reach and precise maneuverability.

#### LIFT SETUP:

Due to the varying sidewalk widths, we carefully adjusted the lift's distance to the building at each setup point, ensuring access to every necessary facade area without compromising safety or efficiency.

Our **IPAF-certified operator** collaborated closely with Amazon's crew, adapting to the site's demands. All required points on the facade were accessed through real-time adjustments and precise boom maneuvering, overcoming the varying depths across sections.