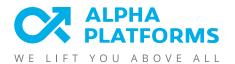

## THE CHALLENGE

The Amazon mega-warehouse construction team faced a challenge in the final stage of the project: completing the last touches on the entire facade, including waterproofing windows and the joints of the panels covering the building, which spans 3,8 mln sq ft. Given the massive size of the structure and its 105-foot-tall flat roof, traditional methods like using suspended scaffolding were deemed too risky and expensive. The chances of damaging the walls and roof edges were too high, so the project was turned to Alpha Platforms for a contactless height access solution that was safer and more efficient.

The warehouse's design, with its central main building surrounded by varying lower structures, made reaching the upper facades particularly difficult, especially over the 70- to 80-foot-tall first-floor structures. The on-site JLG lift couldn't achieve 115-foot side reach, prompting the client to seek our expertise.

#### THE SOLUTION

Alpha Platforms deployed the 250-ft boom lift, selected for its 130-foot side reach and precise maneuverability.