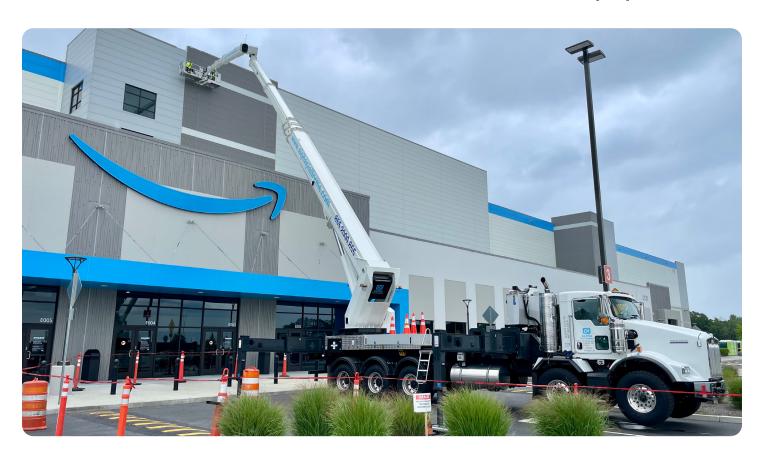

#### LIFT SETUP:

Due to the varying sidewalk widths, we carefully adjusted the lift's distance to the building at each setup point, ensuring access to every necessary facade area without compromising safety or efficiency.

Our **IPAF-certified operator** collaborated closely with Amazon's crew, adapting to the site's demands. All required points on the facade were accessed through real-time adjustments and precise boom maneuvering, overcoming the varying depths across sections.

### THE OUTCOME

Alpha Platforms completed the waterproofing across all four elevations of the Amazon warehouse, meeting the project's challenges. The A-250 boom lift and our operator's expertise ensured the job was completed on time and within budget. We provided a safe, efficient solution that paved the way for the warehouse's grand opening by eliminating the need for costly and risky scaffolding. The client's satisfaction with the results has strengthened our partnership for future collaborations on large-scale projects.