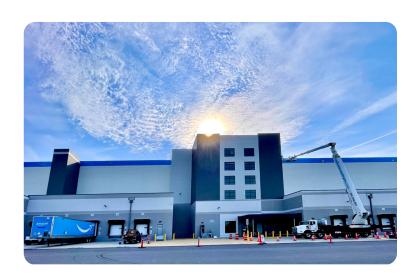

## THE CHALLENGE

The Amazon mega-warehouse construction team faced a challenge in the final stage of the project: completing the last touches on the entire facade, including waterproofing windows and the joints of the panels covering the building, which spans 3,8 mln sq ft. Given the massive size of the structure and its 105-foot-tall flat roof, traditional methods like using suspended scaffolding were deemed too risky and expensive. The chances of damaging the walls and roof edges were too high, so the project was turned to Alpha Platforms for a contactless height access solution that was safer and more efficient.

The warehouse's design, with its central main building surrounded by varying lower structures, made reaching the upper facades particularly difficult, especially over the 70- to 80-foot-tall first-floor structures. The on-site JLG lift couldn't achieve 115-foot side reach, prompting the client to seek our expertise.

### THE OUTCOME

Alpha Platforms completed the waterproofing across all four elevations of the Amazon warehouse, meeting the project's challenges. The A-250 boom lift and our operator's expertise ensured the job was completed on time and within budget. We provided a safe, efficient solution that paved the way for the warehouse's grand opening by eliminating the need for costly and risky scaffolding. The client's satisfaction with the results has strengthened our partnership for future collaborations on large-scale projects.