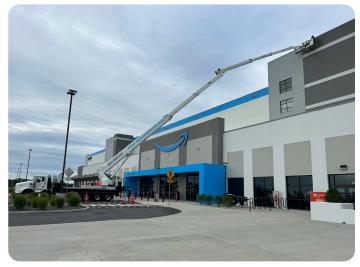

### THE OUTCOME

Alpha Platforms completed the waterproofing across all four elevations of the Amazon warehouse, meeting the project's challenges. The A-250 boom lift and our operator's expertise ensured the job was completed on time and within budget. We provided a safe, efficient solution that paved the way for the warehouse's grand opening by eliminating the need for costly and risky scaffolding. The client's satisfaction with the results has strengthened our partnership for future collaborations on large-scale projects.